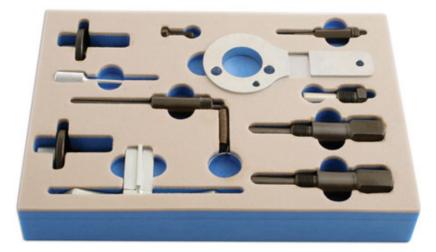

## Engine Timing Tool Kit - for Vauxhall, Saab

This timing tool kit is specifically designed for Fiat chain driven engines fitted to the Vauxhall/Opel and Saab 1.3 CDTi and 1.9 CDTi belt driven models.

LASER Kamasa Gunson Connect

- · Supplied in foam tray to ensure all tools are removed from engine after use.
- · Made in Sheffield.

http://lasertools.co.uk/product/4067

Distributed by The Tool Connection Ltd. Kineton Road | Southam | Warwickshire | CV47 0DR T | +44 (0) 1926 815 000 F | +44 (0) 1926 815 888 F | info@toconnection or out www.toolconnection or